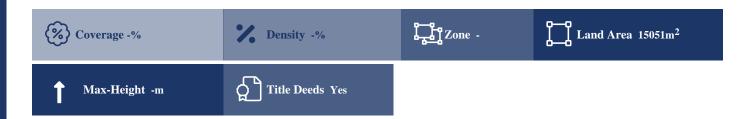

## **Description**

The property is a touristic-land for sale in Poli Chrysochous of Pafos district. The touristic-land measures of 15051sqm property area.

### **Property Details**

Water Available Electricity Available Asphalt Road Near Village Near City Centre Countryside view See view City view -