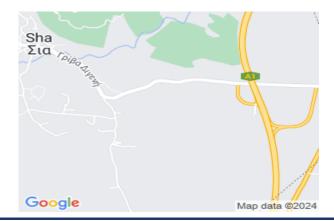

## **Description**

The property is a residential-land for sale in Sia of Nicosia district. The plot is located c. 700m west of the Nicosia - Limassol motorway and 1.5km east of the center of Sia village. The property has an area of 755sqm and benefits from c. 27m of road frontage along its southwest border. The plot has a rectangular shape and a flat even surface. The immediate area comprises of residential developments and undeveloped plots of land. The area benefits from good accessibility to the Nicosia - Limassol motorway. Also, it has the potential to be covered by all utility services (water, electricity and telecommunication). The property falls within residential planning zone H5 with 30% building density, 20% coverage, 2 floors and a maximum height of 8.3m.