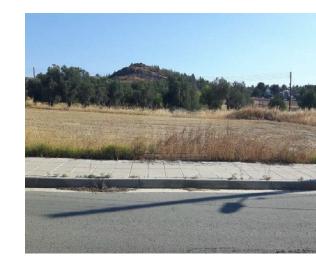

## **Description**

The property is a residential-land for sale in Sia of Nicosia district. The plot is located c. 700m west of the Nicosia - Limassol motorway and 1.5km east of the center of Sia village. The property has an area of 755sqm and benefits from c. 27m of road frontage along its southwest border. The plot has a rectangular shape and a flat even surface. The immediate area comprises of residential developments and undeveloped plots of land. The area benefits from good accessibility to the Nicosia - Limassol motorway. Also, it has the potential to be covered by all utility services (water, electricity and telecommunication). The property falls within residential planning zone H5 with 30% building density, 20% coverage, 2 floors and a maximum height of 8.3m.

Land Area 755m<sup>2</sup>