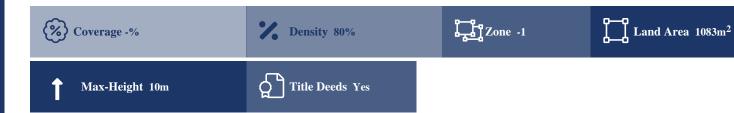

## **Description**

The property is a residential-land for sale in Latsia (Lakkia) of Nicosia district. The residential-land measures of 1083sqm property area. The property falls under the zone Κ α 7.

### **Property Details**

Water Available Electricity Available Asphalt Road Near Village Near City Centre Countryside view See view City view -