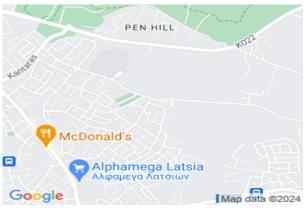

# Plot In Latsia, Nicosia

Latsia (Lakkia), Nicosia, Cyprus Provinces

## **Description**

The property is a residential-land for sale in Latsia (Lakkia) of Nicosia district. The residential-land measures of 1083sqm property area. The property falls under the zone Κ α 7.