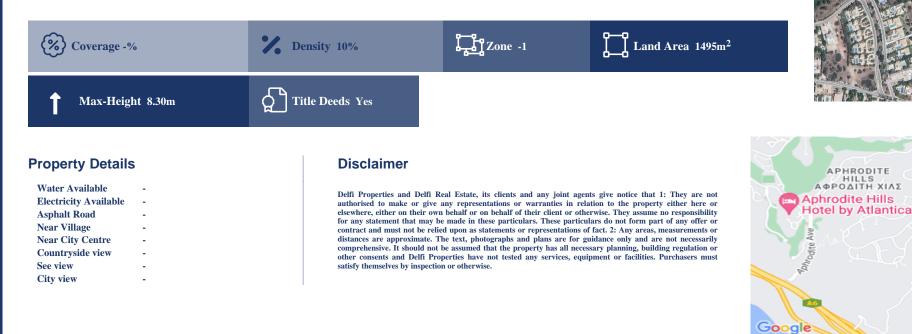

## Description

The property is a plot in Kouklia, Paphos. The asset, which is part of the Aphrodite Hills development, is located c.700m north of Paphos - Limassol highway and c. 1.5km from 'Petra tou Romiou. The plot totals 1.495sqm and has a rather regular square shape and a smooth slopping surface and offers attractive view to the sea and the wider area. It benefits from c. 33m road frontage along a public registered road The asset is covered by all utility services (water, electricity and telecommunications). The wider area is a well-known residential - touristic resort (Aphrodite Hills) and includes residential units (houses and apartments), hotel, spa, gym, swimming pools, bars, shops and golf courts. The property falls within special planning zone Ζ4-ΠΦ with a building density coefficient of 10% and a coverage coefficient of 10%, over 2 floors and 8.3m maximum height.