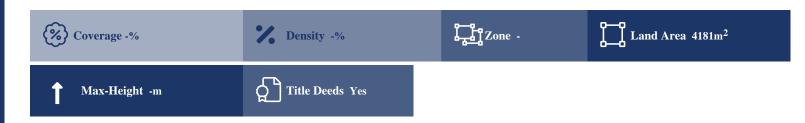

## **Description**

The property is a residential-land for sale in Deftera Pano of Nicosia district. The residential-land measures of 4181sqm property area. The property falls under the zone H2.