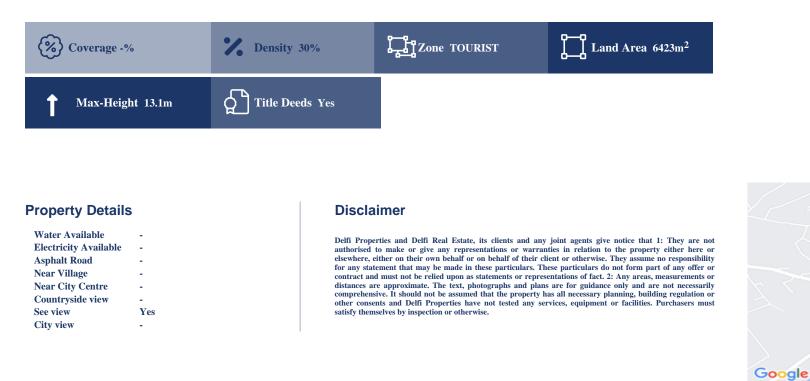

## **Field In Maroni, Larnaka** Maroni, Larnaka, Cyprus Provinces

## 350000

\* Subject to VAT DP02540/RBC\_0449

## Description

The property is a agricultural-land for sale in Maroni of Larnaka district. The agricultural-land measures of 6423sqm property area.

E321

Map data ©2024

FIND OUT MORE: 80070008 CYPRUS Nicosia Office: 1st & 2nd Floor, 20 Katsoni Str. & Kyriakou Matsi Ave.1082, Nicosia, Cyprus | Email: info@delfiproperties.com.cy CYPRUS Paphos Office: 9, Achepans 2, Anavargos 8026 Paphos, Cyprus | Tel.: +357 26 010574 | Email: accounts@delfiproperties.com.cy | Website: www.delfiproperties.com.cy