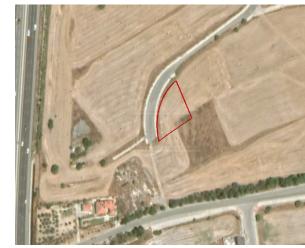

# Plot In Latsia, Nicosia

Latsia (Lakkia), Nicosia, Cyprus Provinces

## **Description**

The property is a industrial-land for sale in Latsia (Lakkia) of Nicosia district. The industrial-land measures of 1306sqm property area. The property falls under the zone Bα3.