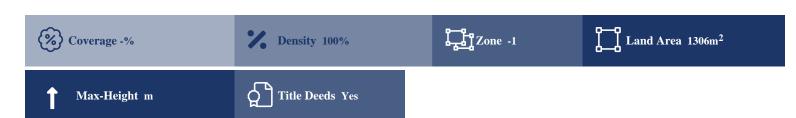

## **Description**

The property is a industrial-land for sale in Latsia (Lakkia) of Nicosia district. The industrial-land measures of 1306sqm property area. The property falls under the zone Bα3.

### **Property Details**

Water Available Electricity Available Asphalt Road Near Village Near City Centre Countryside view See view City view -