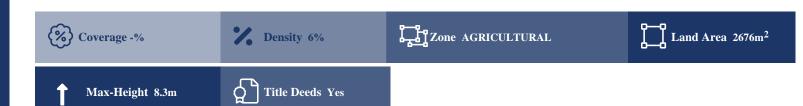

## **Description**

The property is a agricultural-land for sale in Kaminaria of Limassol district. The agricultural-land measures of 2676sqm property area. The property falls under the zone Z1.