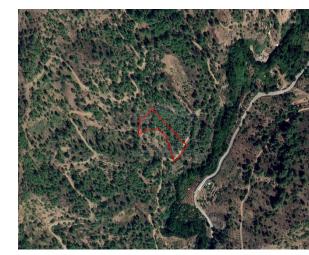

## **Description**

The property is a agricultural-land for sale in Kaminaria of Limassol district. The agricultural-land measures of 2676sqm property area. The property falls under the zone Z1.