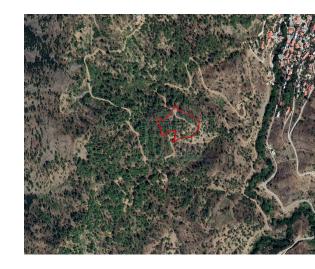

## **Description**

This property is 1/2 share of a field in Kaminaria, Limassol. The property is a agricultural-land for sale in Kaminaria of Limassol district. The agricultural-land measures of 5184sqm property area. The property falls under the zone Z1.