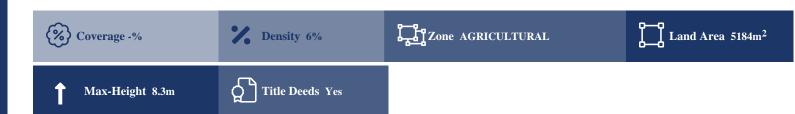

## **Description**

This property is 1/2 share of a field in Kaminaria, Limassol. The property is a agricultural-land for sale in Kaminaria of Limassol district. The agricultural-land measures of 5184sqm property area. The property falls under the zone Z1.