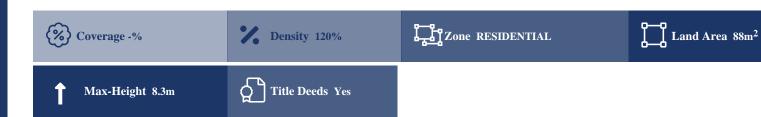

## **Description**

The property is a residential-land for sale in Episkopeio of Nicosia district. The residential-land measures of 88sqm property area(6/7 share of 103sqm). The property falls under the zone H1.

#### **Property Details**

Water Available Electricity Available Asphalt Road Yes
Near Village Yes
Near City Centre Countryside view Yes
See view City view -