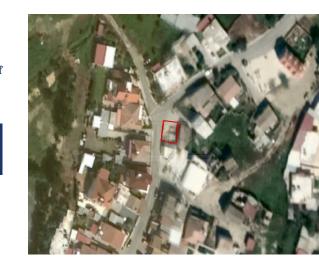

## **Description**

The property is a residential-land for sale in Episkopeio of Nicosia district. The residential-land measures of 88sqm property area(6/7 share of 103sqm). The property falls under the zone H1.