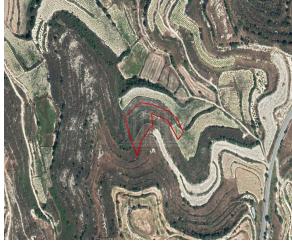

## **Description**

The property is a agricultural-land for sale in Pachna of Limassol district. The agricultural-land measures of 4181sqm property area. The property falls under the zone ?3.