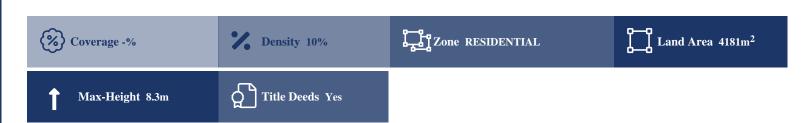

## **Description**

The property is a agricultural-land for sale in Pachna of Limassol district. The agricultural-land measures of 4181sqm property area. The property falls under the zone ?3.

#### **Property Details**

Water Available
Electricity Available
Asphalt Road
Near Village
Near City Centre
Countryside view
See view
City view
City view
-