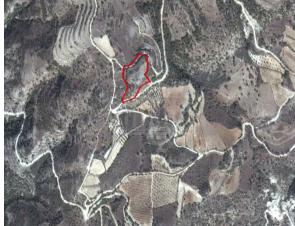

## Description

The property is a agricultural-land for sale in Trachypedoula of Pafos district. The agricultural-land measures of 5686sqm property area. The property falls under the zone ?3.

Trachypedo Τραχυπέδου