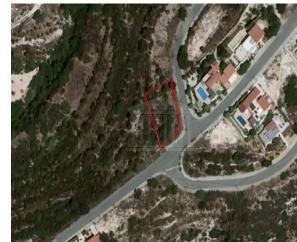

# Plot In Tala, Paphos Tala, Pafos, Cyprus Provinces

## **Description**

The property is a Residential Land for Sale in Tala, Pafos. It measures of 705sqm in residential zone, with 30% building density, 20% coverage and 8.3m height.