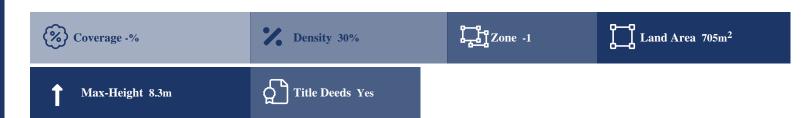

## **Description**

The property is a Residential Land for Sale in Tala, Pafos. It measures of 705sqm in residential zone, with 30% building density, 20% coverage and 8.3m height.