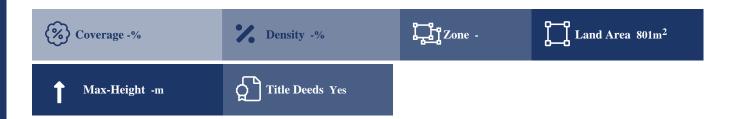

## **Description**

The property is a residential-land for sale in Softades of Larnaka district. The residential-land measures of 801sqm property area.

### **Property Details**

Water Available Electricity Available Asphalt Road Near Village Near City Centre Countryside view See view City view -