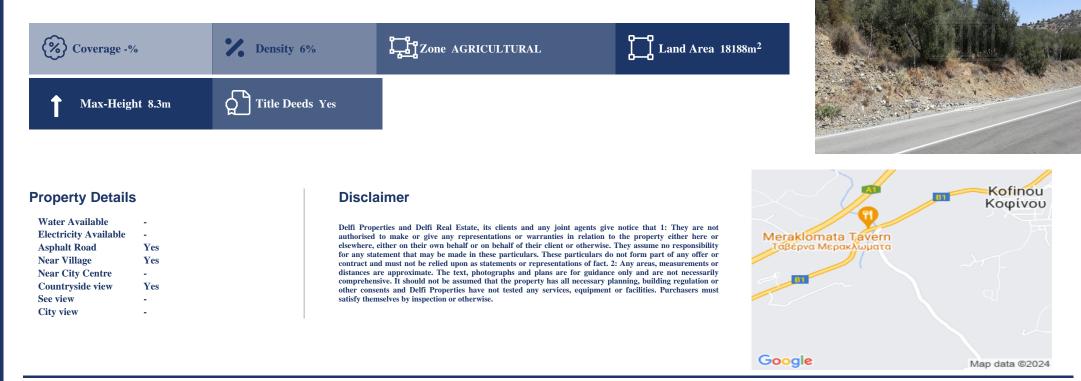

## Description

The property is a agricultural-land for sale in Skarinou of Larnaka district. The agricultural-land measures of 18188sqm property area. The property falls under the zone Z1.

PROPERTIES

FIND OUT MORE: 80070008 CYPRUS Nicosia Office: 1st & 2nd Floor, 20 Katsoni Str. & Kyriakou Matsi Ave.1082, Nicosia, Cyprus | Email: info@delfiproperties.com.cy CYPRUS Paphos Office: 9, Achepans 2, Anavargos 8026 Paphos, Cyprus | Tel.: +357 26 010574 | Email: accounts@delfiproperties.com.cy | Website: www.delfiproperties.com.cy