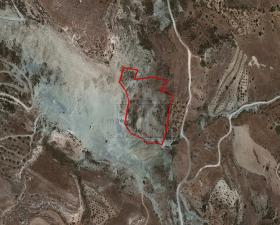

## **Field In Marathounta, Paphos** Marathounta, Pafos, Cyprus Provinces

## **Description**

The property is a agricultural-land for sale in Marathounta of Pafos district. The agricultural-land measures of 13379sqm property area. The property falls under the zone ?3.

| water revaluable      | - |  |
|-----------------------|---|--|
| Electricity Available | - |  |
| Asphalt Road          | - |  |
| Near Village          | - |  |
| Near City Centre      | - |  |
| Countryside view      | - |  |
| See view              | - |  |
| City view             | - |  |

Google Map data ©2024

FIND OUT MORE: 80070008 CYPRUS Nicosia Office: 1st & 2nd Floor, 20 Katsoni Str. & Kyriakou Matsi Ave. 1082, Nicosia, Cyprus | Email: info@delfiproperties.com.cy CYPRUS Paphos Office: 9, Achepans 2, Anavargos 8026 Paphos, Cyprus | Tel.: +357 26 010574 | Email: accounts@delfiproperties.com, info@delfiproperties.com.cy | Website: www.delfiproperties.com.cy