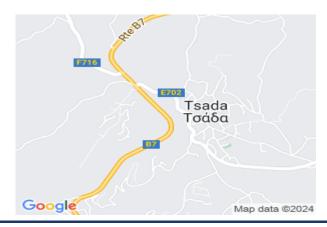

# Field In Tsada, Paphos Tsada, Pafos, Cyprus Provinces

## **Description**

The property is a residential-land for sale in Tsada of Pafos district. The residential-land measures of 2583sqm property area. The property falls under the zone H3.