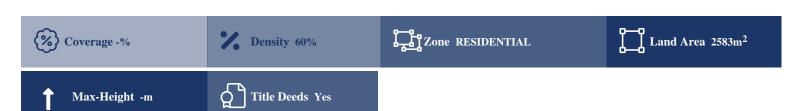

## **Description**

The property is a residential-land for sale in Tsada of Pafos district. The residential-land measures of 2583sqm property area. The property falls under the zone H3.

### **Property Details**

Water Available - Electricity Available - Asphalt Road - Near Village - Near City Centre Countryside view - See view - City view - -