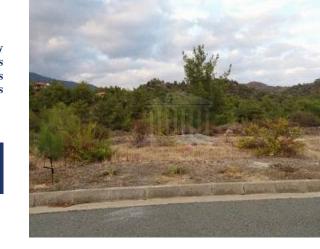

## **Description**

The property is a residential-land for sale in Trimiklini of Limassol district. The residential-land measures of 1229sqm property area. The property falls under the zone H6?. The plot has a normal shape, a flat surface and is adjacent to the main local roads giving access to Trimiklini, Ayios Mamas and the highway. The property is served by all the utility services i.e. water, electricity and telecommunication. The immediate area is characterised as residential. The asset is in close proximity to Troodos villages and is circa 20km from Episkopi Bay Beach. The plot is zoned as H6? (residential) with 25% building density, 15% coverage, 2 floors and a maximum height of 8,3m.