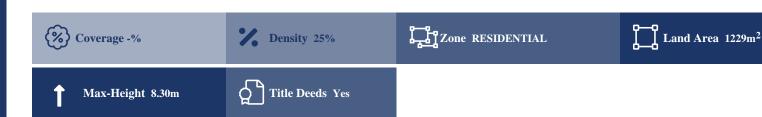

## **Description**

The property is a residential-land for sale in Trimiklini of Limassol district. The residential-land measures of 1229sqm property area. The property falls under the zone H6?. The plot has a normal shape, a flat surface and is adjacent to the main local roads giving access to Trimiklini, Ayios Mamas and the highway. The property is served by all the utility services i.e. water, electricity and telecommunication. The immediate area is characterised as residential. The asset is in close proximity to Troodos villages and is circa 20km from Episkopi Bay Beach. The plot is zoned as H6? (residential) with 25% building density, 15% coverage, 2 floors and a maximum height of 8,3m.