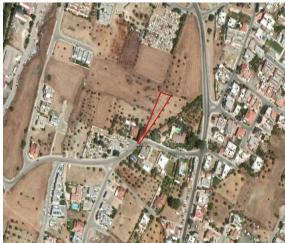

## Field In Lakatameia, Nicosia Lakatameia, Nicosia, Cyprus Provinces

## **Description**

The property is a residential-land for sale in Lakatameia of Nicosia district. The residential-land measures of 1087sqm property area.

FIND OUT MORE: 80070008 CYPRUS Nicosia Office: 1st & 2nd Floor, 20 Katsoni Str. & Kyriakou Matsi Ave. 1082, Nicosia, Cyprus | Email: info@delfiproperties.com.cy CYPRUS Paphos Office: 9, Achepans 2, Anavargos 8026 Paphos, Cyprus | Tel.: +357 26 010574 | Email: accounts@delfiproperties.com, info@delfiproperties.com.cy | Website: www.delfiproperties.com.cy