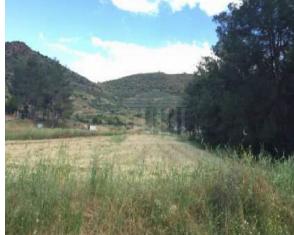

## **Description**

The property is a residential-land for sale in Mosfiloti of Larnaka district. The residential-land measures of 3679sqm property area. The property falls under the zone H5.

### **Property Details**

Water Available Electricity Available Asphalt Road Near Village Near City Centre Countryside view See view City view -