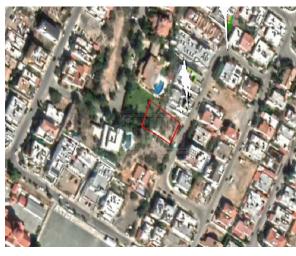

## Description

The property is a residential-land for sale in Lakatameia of Nicosia district. The residential-land measures of 809sqm property area.

Kafestrata

FIND OUT MORE: 80070008 CYPRUS Nicosia Office: 1st & 2nd Floor, 20 Katsoni Str. & Kyriakou Matsi Ave.1082, Nicosia, Cyprus | Email: info@delfiproperties.com.cy CYPRUS Paphos Office: 9, Achepans 2, Anavargos 8026 Paphos, Cyprus | Tel.: +357 26 010574 | Email: accounts@delfiproperties.com.cy | Website: www.delfiproperties.com.cy