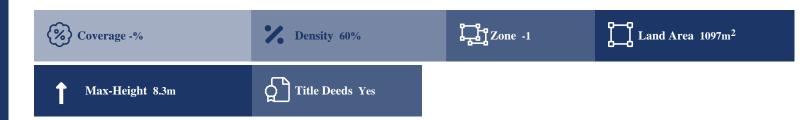

## **Description**

The property is a residential-land for sale in Kolossi of Limassol district. The residential-land measures of 1097sqm property area. The property falls under the zone H3.