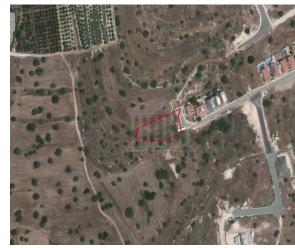

## **Description**

The property is a residential-land for sale in Kolossi of Limassol district. The residential-land measures of 1097sqm property area. The property falls under the zone H3.