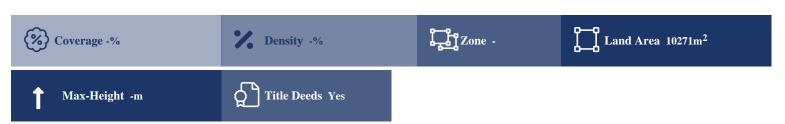

## **Description**

The property is a residential-land for sale in Limassol of Limassol district. The residential-land measures of 10271sqm property area. The property falls under the zone ??7.

### **Property Details**

Water Available Electricity Available Asphalt Road Near Village Near City Centre Countryside view See view City view -