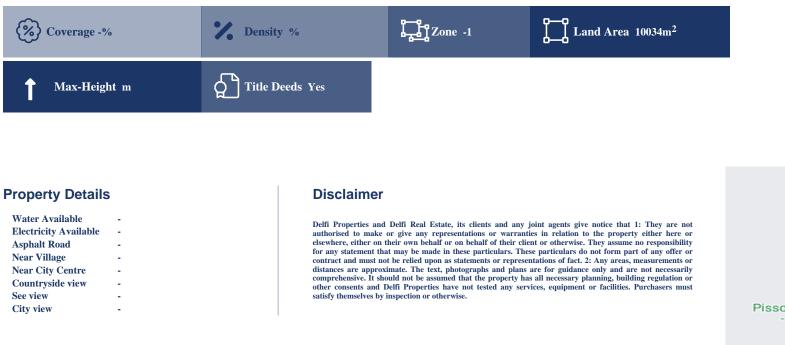

## Description

The property is a residential-land for sale in Pissouri of Limassol district. The residential-land measures of 10034sqm property area.

Hylatio Tourist Village Kiladon Pissouri Beach - Blue Flag Pissouri Beach Cocole