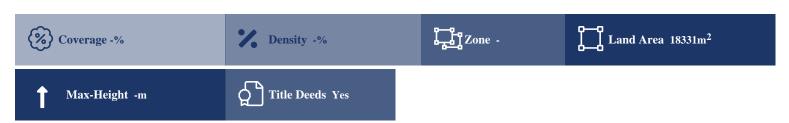

## **Description**

The property is a residential-land for sale in Souni-Zanatzia of Limassol district. The residential-land measures of 18331sqm property area. The property falls under the zone H6.

### **Property Details**

Water Available Electricity Available Asphalt Road Near Village Near City Centre Countryside view See view City view -