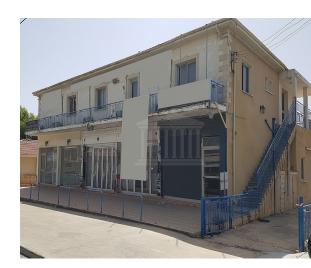

# **Description**

The property is a commercial-land for sale in Limassol of Limassol district. The commercial-land measures of 829sqm property area.