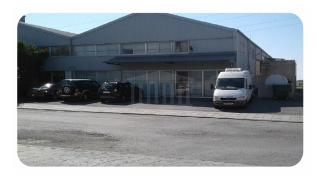

## **Factory In Ypsonas, Limassol**

Factory €1,060,000 \* Not Subject to VAT

DP02711/RBC\_0650

## **Description**

The property is a commercial factory for sale in Ypsonas of Limassol district. The factory measures of 1095 sqm property area and was built on a 1095 sqm land.

Furnished: No

**Energy Class: C** 