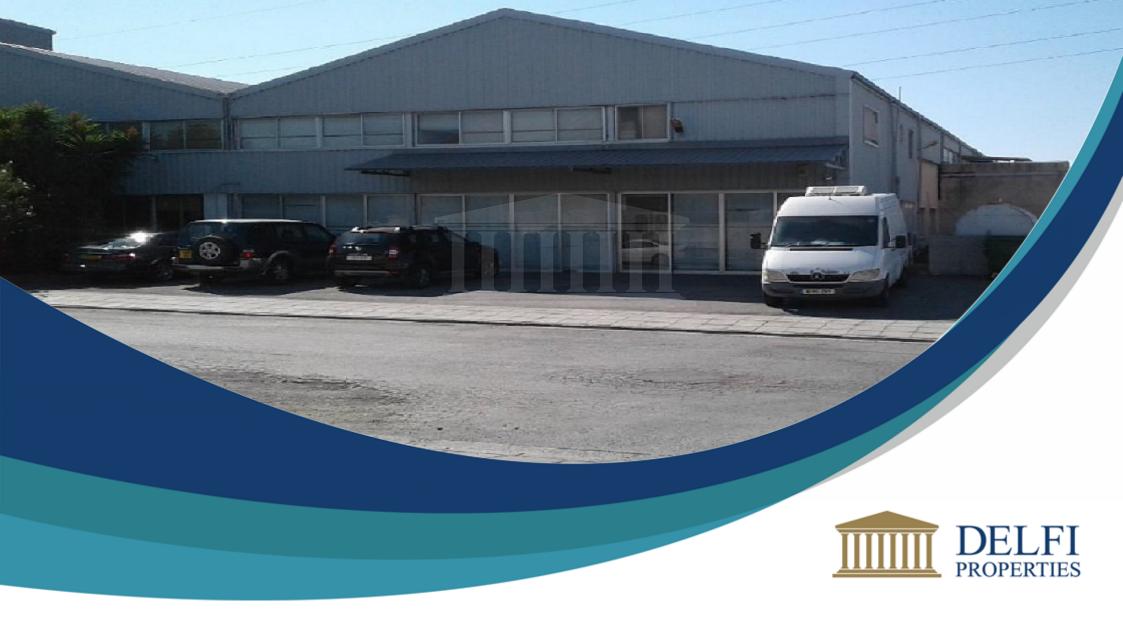

## **Factory In Ypsonas, Limassol**

Factory €1,060,000 \* Not Subject to VAT

DP02711/RBC\_0650

## **Description**

The property is a commercial factory for sale in Ypsonas of Limassol district. The factory measures of 1095 sqm property area and was built on a 1095 sqm land.

Furnished: No

**Energy Class: C** 