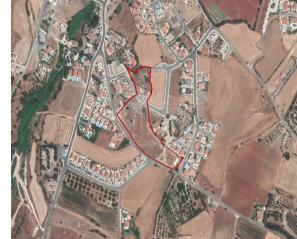

# **Description**

The property is a residential-land for sale in Anaria of Pafos district. The residential-land measures of 13924sqm property area. The property falls under the zone H2.