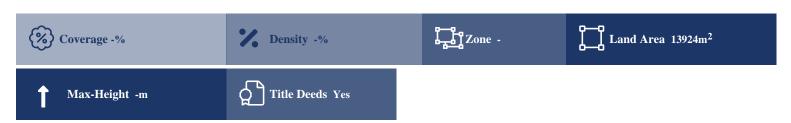

# **Description**

The property is a residential-land for sale in Anaria of Pafos district. The residential-land measures of 13924sqm property area. The property falls under the zone H2.

## **Property Details**

Water Available Electricity Available Asphalt Road Near Village Near City Centre Countryside view See view City view -