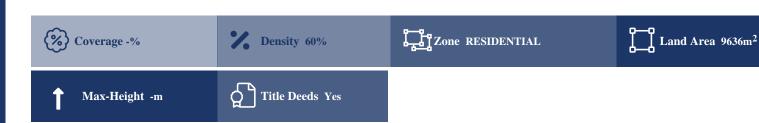

## **Description**

The asset is a residential field with a total area of 9,636 sqm. It is located in the northeast side of the Community of Alaminos, in Larnaka District. The asset is approximately 1 km away from the center of the village of Alaminos. The field has a rectangular shape and lies on a flat surface. Moreover, it is adjusted to a registered paved road on its south boundary which connects Alaminos village to Mazotos and Anafotida village. The asset falls in the residential planning zone H3 which allows 60% building density and 35% building coverage over two floors. The immediate area is mostly characterised by agricultural and residential fields.