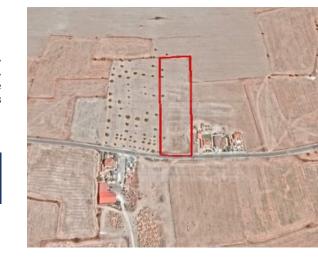

## **Description**

The asset is a residential field with a total area of 9,636 sqm. It is located in the northeast side of the Community of Alaminos, in Larnaka District. The asset is approximately 1 km away from the center of the village of Alaminos. The field has a rectangular shape and lies on a flat surface. Moreover, it is adjusted to a registered paved road on its south boundary which connects Alaminos village to Mazotos and Anafotida village. The asset falls in the residential planning zone H3 which allows 60% building density and 35% building coverage over two floors. The immediate area is mostly characterised by agricultural and residential fields.