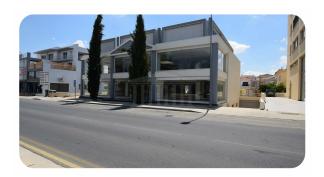

Commercial Building/ Showroom In Strovolos, Nicosia

Commercial
Building
€1,105,000
\* Not Subject to VAT

DP02719/RBC\_0658

## **Description**

This two storey commercial building with basement is located on Strovolou Avenue in Strovolos, Nicosia. The building consists of a basement of circa 435 sqm for use as parking area, a ground floor of approximately 275 sqm and an upper floor of 265 sqm.