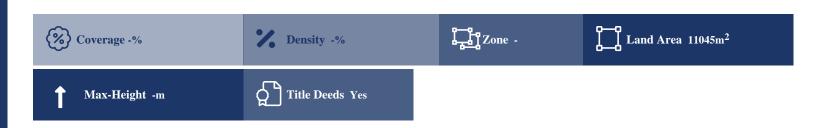

## **Description**

The property is a residential-land for sale in Limassol of Limassol district. The residential-land measures of 11045sqm property area. The property falls under the zone ??7.

### **Property Details**

Water Available Electricity Available Asphalt Road Near Village Near City Centre Countryside view See view City view -