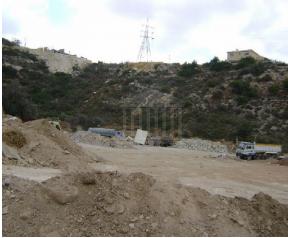

## **Description**

The property is a residential-land for sale in Limassol of Limassol district. The residential-land measures of 11045sqm property area. The property falls under the zone ??7.