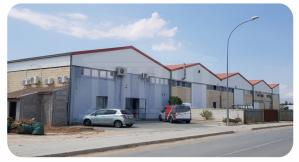

## Description

The asset consists of a large industrial building located in Kokkinotrimithia. The building has been divided into 8 units of smaller warehouses with a total gross enclosed area of 1,745 sqm. The parcel lays within an active industrial area where various similar factories & warehouses have been developed in the surrounding area. Due to its location being a hub for industrial activities, it benefits from easy access to many amenities that are required for industrial purposes. It also enjoys good accessibility to the wide area as it is situated close to the highway. The warehouses are currently leased and offer immediate returns.