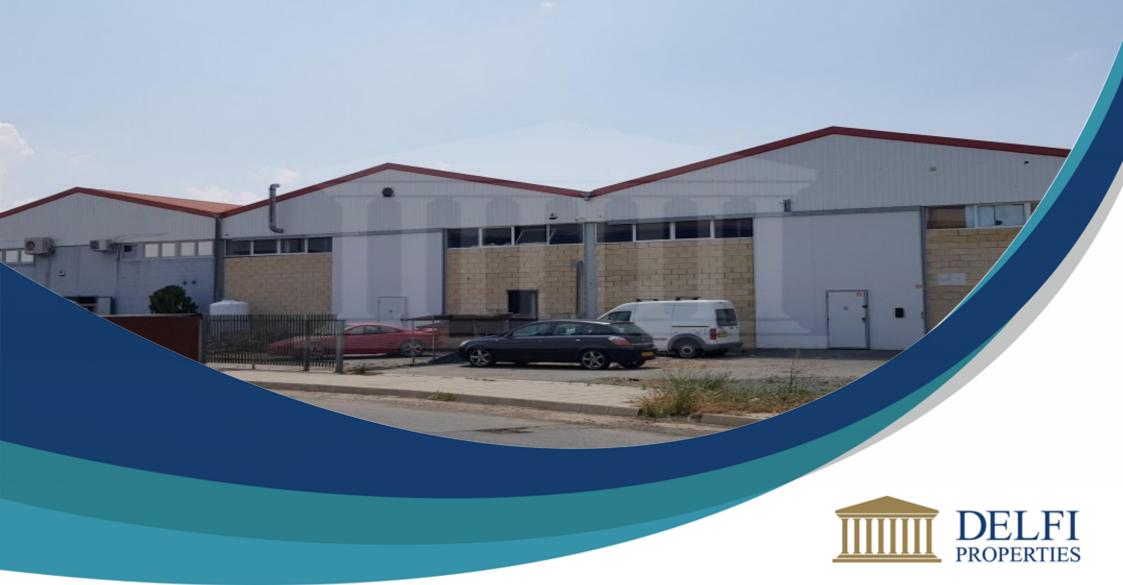

## Warehouse In Kokkinotrimithia, Nicosia

Warehouse €1,200,000 \* Not Subject to VAT DP00514/A5149

Kokkinotrimithia, Nicosia, Cyprus Provinces

## Description

The asset consists of a large industrial building located in Kokkinotrimithia. The building has been divided into 8 units of smaller warehouses with a total gross enclosed area of 1,745 sqm. The parcel lays within an active industrial area where various similar factories & warehouses have been developed in the surrounding area. Due to its location being a hub for industrial activities, it benefits from easy access to many amenities that are required for industrial purposes. It also enjoys good accessibility to the wide area as it is situated close to the highway. The warehouses are currently leased and offer immediate returns.