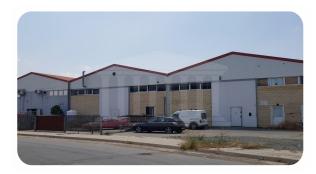

## Description

The asset consists of a large industrial building located in Kokkinotrimithia. The building has been divided into 8 units of smaller warehouses with a total gross enclosed area of 1,745 sqm. The parcel lays within an active industrial area where various similar factories & warehouses have been developed in the surrounding area. Due to its location being a hub for industrial activities, it benefits from easy access to many amenities that are required for industrial purposes. It also enjoys good accessibility to the wide area as it is situated close to the highway. The warehouses are currently leased and offer immediate returns.