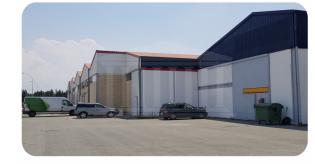

## Description

The asset consists of a large industrial building located in Kokkinotrimithia. The building has been divided into 8 units of smaller warehouses with a total gross enclosed area of 1,745 sqm. The parcel lays within an active industrial area where various similar factories & warehouses have been developed in the surrounding area. Due to its location being a hub for industrial activities, it benefits from easy access to many amenities that are required for industrial purposes. It also enjoys good accessibility to the wide area as it is situated close to the highway. The warehouses are currently leased and offer immediate returns.