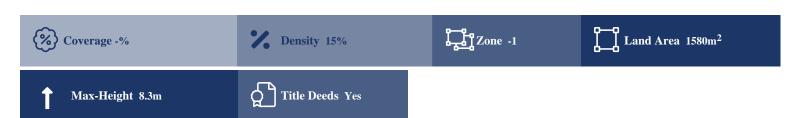

# **Description**

The property is a Residential Land for Sale in Moniatis, Limassol. It measures of 1580sqm in residential zone, with 15% building density, 15% coverage and 8.3m height.