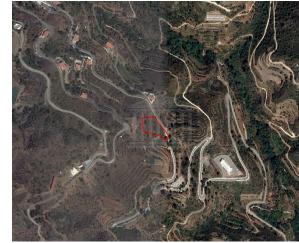

# Share Of Field In Odou, Larnaka Odou, Larnaka, Cyprus Provinces

## **Description**

The property is a Agricultural Land for Sale in Odou, Larnaka. It measures of 1715sqm in agricultural zone, with 10% building density, 10% coverage and 8.3 height.