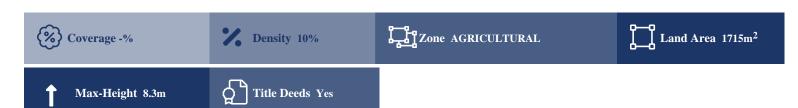

## **Description**

The property is a Agricultural Land for Sale in Odou, Larnaka. It measures of 1715sqm in agricultural zone, with 10% building density, 10% coverage and 8.3 height.