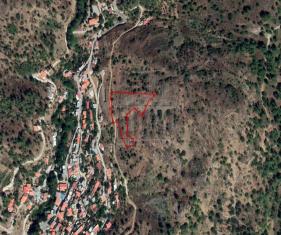

## Description

The asset is a 50% share of a field in Kaminaria, Limassol The property is a agricultural-land for sale in Kaminaria of Limassol district. The agricultural-land measures of 5714sqm property area. The property falls under the zone Z1.

 Treis Elies

 Tris Elies" Nature Trail

 Movonati Tpeic Eλιές

 Kaminaria

 Καμινάρια

 Mylos Venetian Bridge

 Γεφύρι του Μύλου

 Google