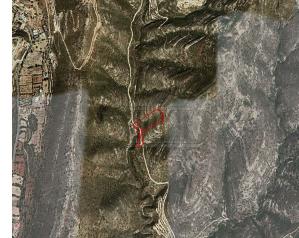

# Two Adjoining Fields In Fasoula, Limassol Fasoula Lemesou, Limassol, Cyprus Provinces

## **Description**

The property is a agricultural-land for sale in Fasoula Lemesou of Limassol district. The agricultural-land measures of 11372sqm property area. The property falls under the zone Z1.