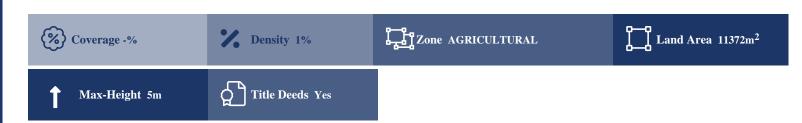

## **Description**

The property is a agricultural-land for sale in Fasoula Lemesou of Limassol district. The agricultural-land measures of 11372sqm property area. The property falls under the zone Z1.