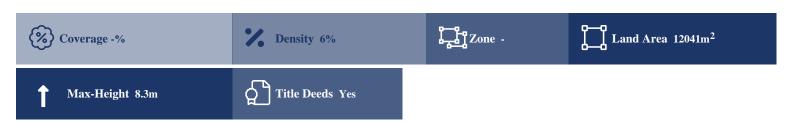

## **Description**

The property is a agricultural-land for sale in Sotira of Limassol district. The agricultural-land measures of 12041sqm property area. The property falls under the zone Z1.