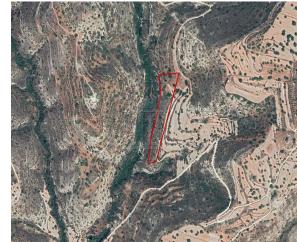

## **Description**

The property is a agricultural-land for sale in Sotira of Limassol district. The agricultural-land measures of 12041sqm property area. The property falls under the zone Z1.