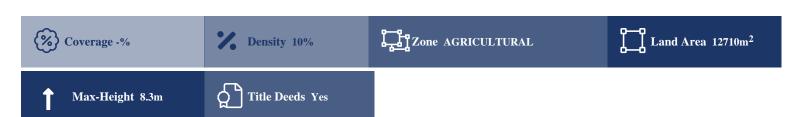

## **Description**

The property is a agricultural-land for sale in Louvaras of Limassol district. The agricultural-land measures of 12710sqm property area. The property falls under the zone ?3.

#### **Property Details**