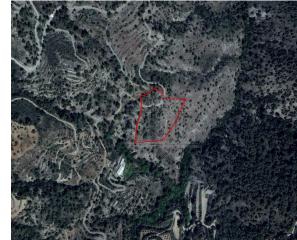

## **Description**

The property is a agricultural-land for sale in Louvaras of Limassol district. The agricultural-land measures of 12710sqm property area. The property falls under the zone ?3.