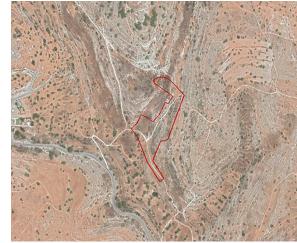

# **Share Of Field In Ypsonas, Limassol**

Ypsonas, Limassol, Cyprus Provinces

## **Description**

The property is a agricultural-land for sale in Ypsonas of Limassol district. The agricultural-land measures of 2258sqm property area. The property falls under the zone ??4.