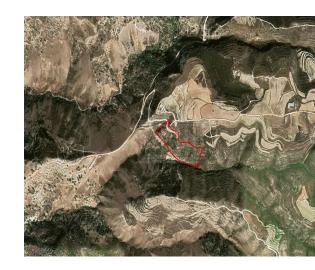

# **Description**

This asset is 1/2 share of a field in Kathikas, Paphos The property is a agricultural-land for sale in Kathikas of Pafos district. The agricultural-land measures of 15385sqm property area.