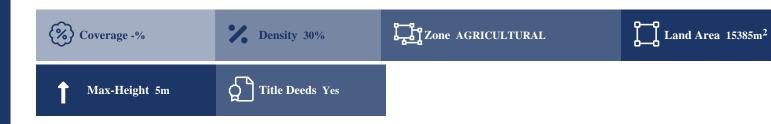

# **Description**

This asset is 1/2 share of a field in Kathikas, Paphos The property is a agricultural-land for sale in Kathikas of Pafos district. The agricultural-land measures of 15385sqm property area.

### **Property Details**