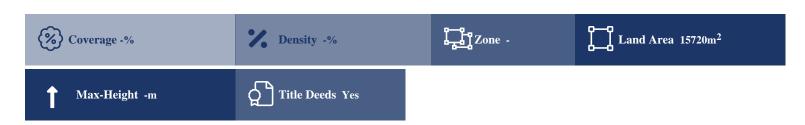

## **Description**

The property is a agricultural-land for sale in Marathounta of Pafos district. The agricultural-land measures of 15720sqm property area. The property falls under the zone ?3.