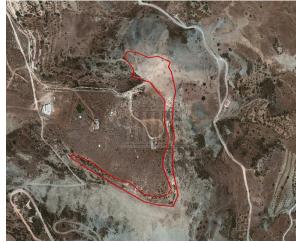

## **Description**

The property is a agricultural-land for sale in Marathounta of Pafos district. The agricultural-land measures of 15720sqm property area. The property falls under the zone ?3.