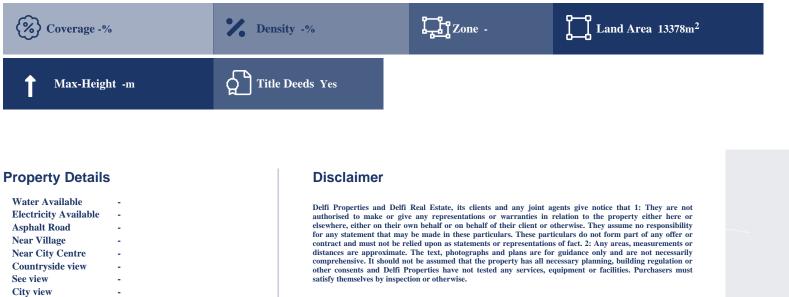

## **Description**

The property is a agricultural-land for sale in Softades of Larnaka district. The agricultural-land measures of 13378sqm property area. The property falls under the zone ?3.

Map data ©2024