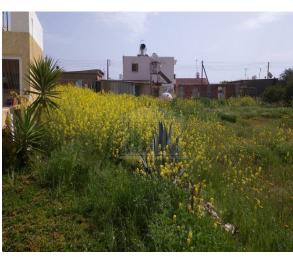

## **Description**

The property is a residential-land for sale in Xylofagou of Larnaka district. The residential-land measures of 3743sqm property area. The property falls under the zone H2.

satisfy themselves by inspection or otherwise.