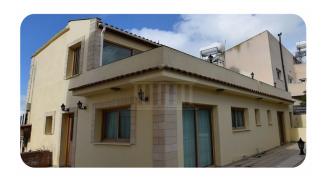

## **Description**

The property is a four-bedroom house in Lympia village, Nicosia. It is adjacent to Evagora Pallikaridi Street, 510m northwest of Agiou Epifaniou Church, 830m north of Nicosia - Larnaka motorway. The asset has an area of 185sqm and comprises of an open plan dining/living room and kitchen, a guest toilet and two bedrooms (one of which is en-suite) on the ground floor. On the first floor there is a small living room, two bedrooms, a bathroom and an uncovered balcony. The house enjoys the use of a yard, a storage room, an uncovered parking space. Double glazed windows, oil boiler heating and split units are installed. The wider area of the property comprises of residential developments easy access to the motorway. The asset falls within planning zone ??9, with building density coefficient of 120%, coverage coefficient of 70%, in 2 floors and a maximum height of 7m.