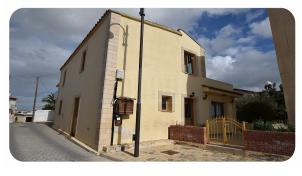

## **Description**

The property is a four-bedroom house in Lympia village, Nicosia. It is adjacent to Evagora Pallikaridi Street, 510m northwest of Agiou Epifaniou Church, 830m north of Nicosia - Larnaka motorway. The asset has an area of 185sqm and comprises of an open plan dining/living room and kitchen, a guest toilet and two bedrooms (one of which is en-suite) on the ground floor. On the first floor there is a small living room, two bedrooms, a bathroom and an uncovered balcony. The house enjoys the use of a yard, a storage room, an uncovered parking space. Double glazed windows, oil boiler heating and split units are installed. The wider area of the property comprises of residential developments easy access to the motorway. The asset falls within planning zone ??9, with building density coefficient of 120%, coverage coefficient of 70%, in 2 floors and a maximum height of 7m.