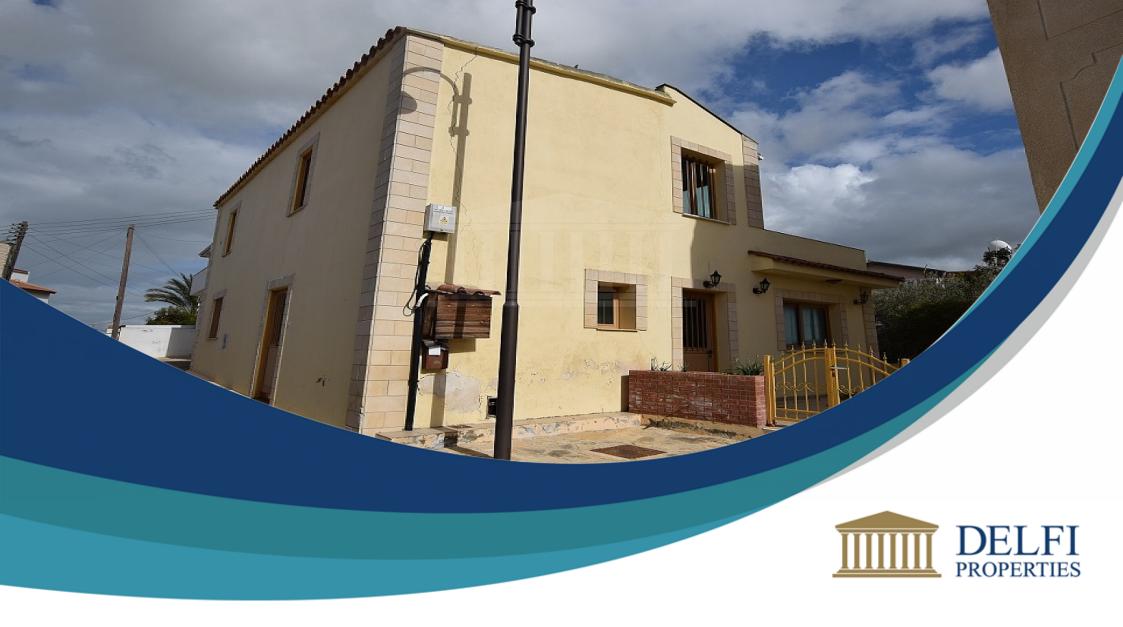

## **Description**

The property is a four-bedroom house in Lympia village, Nicosia. It is adjacent to Evagora Pallikaridi Street, 510m northwest of Agiou Epifaniou Church, 830m north of Nicosia - Larnaka motorway. The asset has an area of 185sqm and comprises of an open plan dining/living room and kitchen, a guest toilet and two bedrooms (one of which is en-suite) on the ground floor. On the first floor there is a small living room, two bedrooms, a bathroom and an uncovered balcony. The house enjoys the use of a yard, a storage room, an uncovered parking space. Double glazed windows, oil boiler heating and split units are installed. The wider area of the property comprises of residential developments easy access to the motorway. The asset falls within planning zone ??9, with building density coefficient of 120%, coverage coefficient of 70%, in 2 floors and a maximum height of 7m.