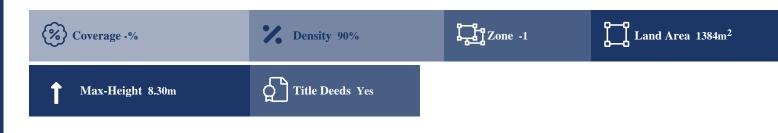

# Description

The property is a residential-land for sale in Kouklia of Pafos district. The residential-land measures of 1384sqm property area. The property falls under the zone H2. The plots benefit from a combined road frontage of 38m. The assets have the potential to be covered by all utility services (water, electricity and telecommunication). The wider area comprises of undeveloped parcels of land and some residential developments