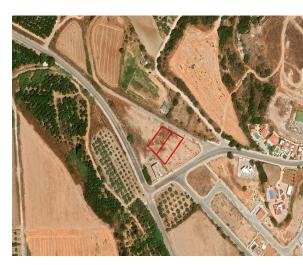

# Description

The property is a residential-land for sale in Kouklia of Pafos district. The residential-land measures of 1384sqm property area. The property falls under the zone H2. The plots benefit from a combined road frontage of 38m. The assets have the potential to be covered by all utility services (water, electricity and telecommunication). The wider area comprises of undeveloped parcels of land and some residential developments