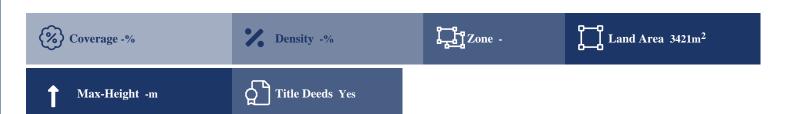

# **Description**

The property is a agricultural-land for sale in Pyrgos Lemesou of Limassol district. The agricultural-land measures of 3421sqm property area.