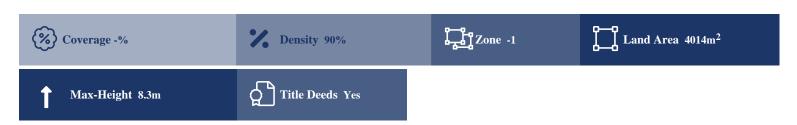

## **Description**

The property is a residential-land for sale in Poli Chrysochous of Pafos district. The residential-land measures of 4014sqm property area. The property falls under the zone H2.

#### **Property Details**

Water Available
Electricity Available
Asphalt Road
Near Village
Near City Centre
Countryside view
See view
City view
City view
-