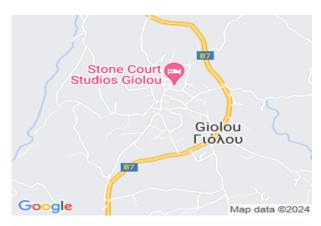

## Mixed-Use Building In Giolou, Paphos

Mixed Use €339,000 \* Not Subject to VAT

DP02837/RBC\_0788

Giolou, Pafos, Cyprus Provinces

## **Description**

This asset is a mixed -use building and two adjacent plots in Giolou, Paphos. The asset is located 500m west of Paphos - Polis Chrysochous road. The asset has a covered area of c. 400sqm and comprises of: -Two ground floor shops that consist of an open plan area on the ground floor and a storage room and toilets on the mezzanine. -An apartment that consists of an open plan living/dining room with fireplace, a kitchen and a guest toilet on the first floor and three bedrooms (one of which is ensuite) and a bathroom on the upper floor. -The basement that consists of parking spaces and storage room.