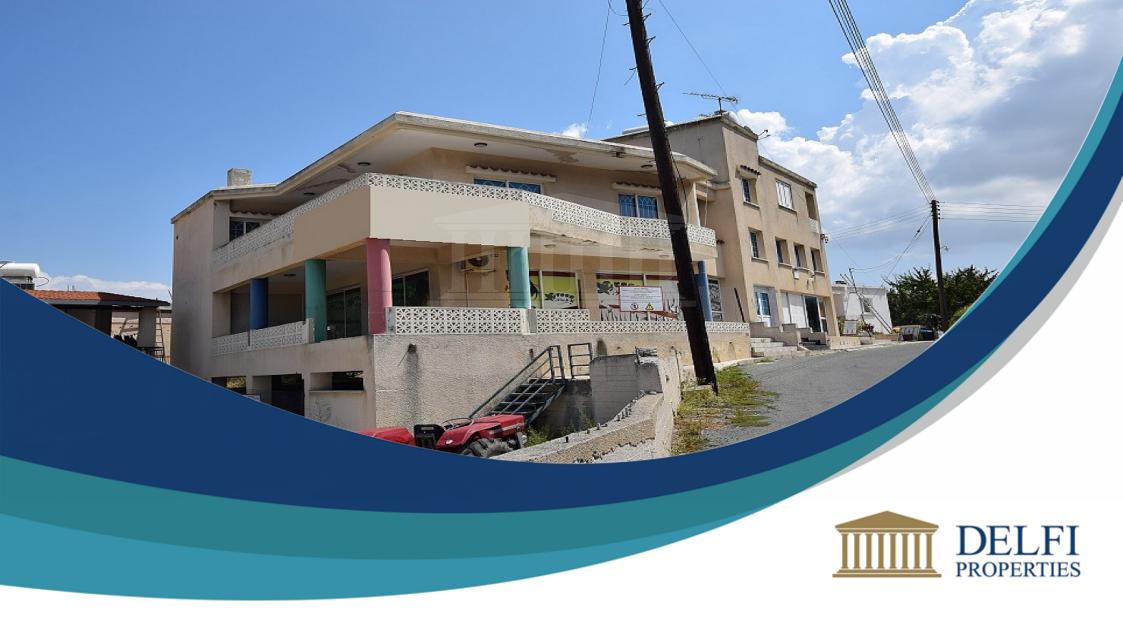

## Mixed-Use Building In Giolou, Paphos

Mixed Use €339,000 \* Not Subject to VAT

DP02837/RBC\_0788

Giolou, Pafos, Cyprus Provinces

## **Description**

This asset is a mixed -use building and two adjacent plots in Giolou, Paphos. The asset is located 500m west of Paphos - Polis Chrysochous road. The asset has a covered area of c. 400sqm and comprises of: -Two ground floor shops that consist of an open plan area on the ground floor and a storage room and toilets on the mezzanine. -An apartment that consists of an open plan living/dining room with fireplace, a kitchen and a guest toilet on the first floor and three bedrooms (one of which is ensuite) and a bathroom on the upper floor. -The basement that consists of parking spaces and storage room.