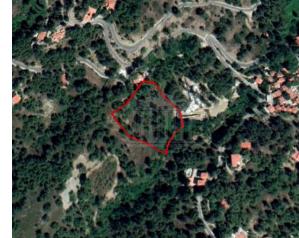

## **Description**

The property is a residential-land for sale in Platres Kato of Limassol district. The residential-land measures of 6689sqm property area. The property falls under the zone H6.