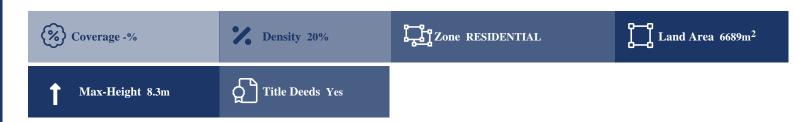

## **Description**

The property is a residential-land for sale in Platres Kato of Limassol district. The residential-land measures of 6689sqm property area. The property falls under the zone H6.

#### **Property Details**

Water Available - Electricity Available - Asphalt Road - Near Village - Near City Centre Countryside view - See view - City view -