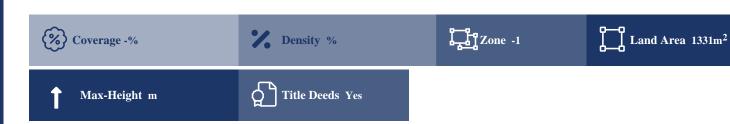

## **Description**

This property is a plot in "Aphrodite Hills" in Kouklia, Paphos. The asset has an area of 1,331sqm, has a rectangular shape and flat even surface and benefits from a road frontage of 20m. Aphrodite Hills is a unified development comprising of a golf course, luxury hotel, conference centre, shops and restaurants. The asset is covered by all utility services (water, electricity and telecommunication). The asset falls within the modified residential planning zone Ζ4-ΠΦ with 10% building density, 10% coverage, 2 floors and a maximum height of 8,3m.