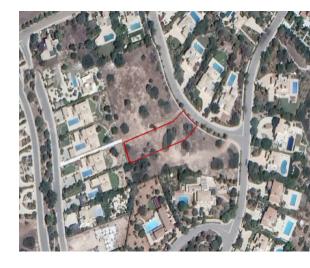

## **Description**

This property is a plot in "Aphrodite Hills" in Kouklia, Paphos. The asset has an area of 1,331sqm, has a rectangular shape and flat even surface and benefits from a road frontage of 20m. Aphrodite Hills is a unified development comprising of a golf course, luxury hotel, conference centre, shops and restaurants. The asset is covered by all utility services (water, electricity and telecommunication). The asset falls within the modified residential planning zone Ζ4-ΠΦ with 10% building density, 10% coverage, 2 floors and a maximum height of 8,3m.